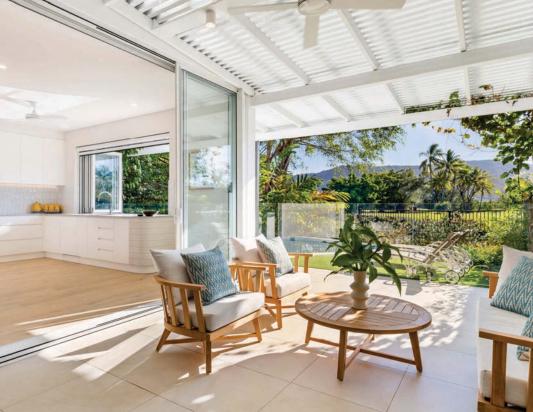

## The Design

Imagine the magic of the long bi-folding window in the kitchen, effortlessly extending out to a stylish servery/pool-bar. The living space takes it a step further with walls that open up completely, creating a harmonious flow between the indoors and outdoors. To top it off, cleverly designed retractable insect screens are fitted to all openings - a practical solution to tropical living, yet discreetly hidden when not in use.

This villa boasts a spacious pool with elegant curves and internal seating, offering more than just a typical plunge pool experience. Surrounded by mature trees, the property provides a perfect blend of sunny spots and shaded areas for relaxation. Additionally, an undercover alfresco lounge area offers a generous outdoor living space.