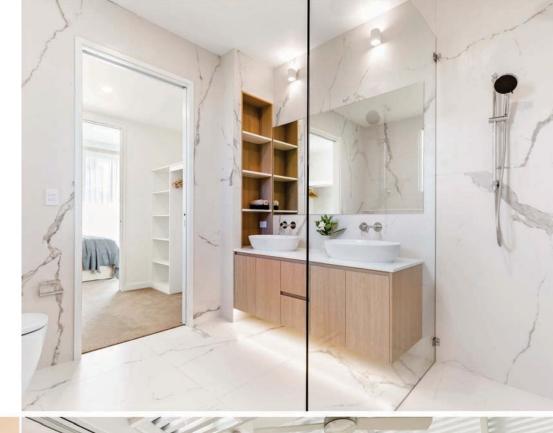

As you step into the opulent master suite, your eyes are immediately drawn to the expansive glass sliding doors that lead to the balcony, offering breathtaking views that are both serene and tropical. The king-size suite boasts a walk-through wardrobe leading to a luxurious ensuite with double basins. The ambiance is enhanced by electronic blinds, elegant sheer curtains, and a beautifully panelled high ceiling, creating a perfect blend of luxury and comfort.

Not only does the upstairs master suite offer luxury, but another upstairs bedroom boasts its own ensuite, while a third bedroom conveniently features an adjacent bathroom. Downstairs, the fourth bedroom also enjoys the convenience of an adjacent bathroom, ensuring comfort and privacy for everyone.