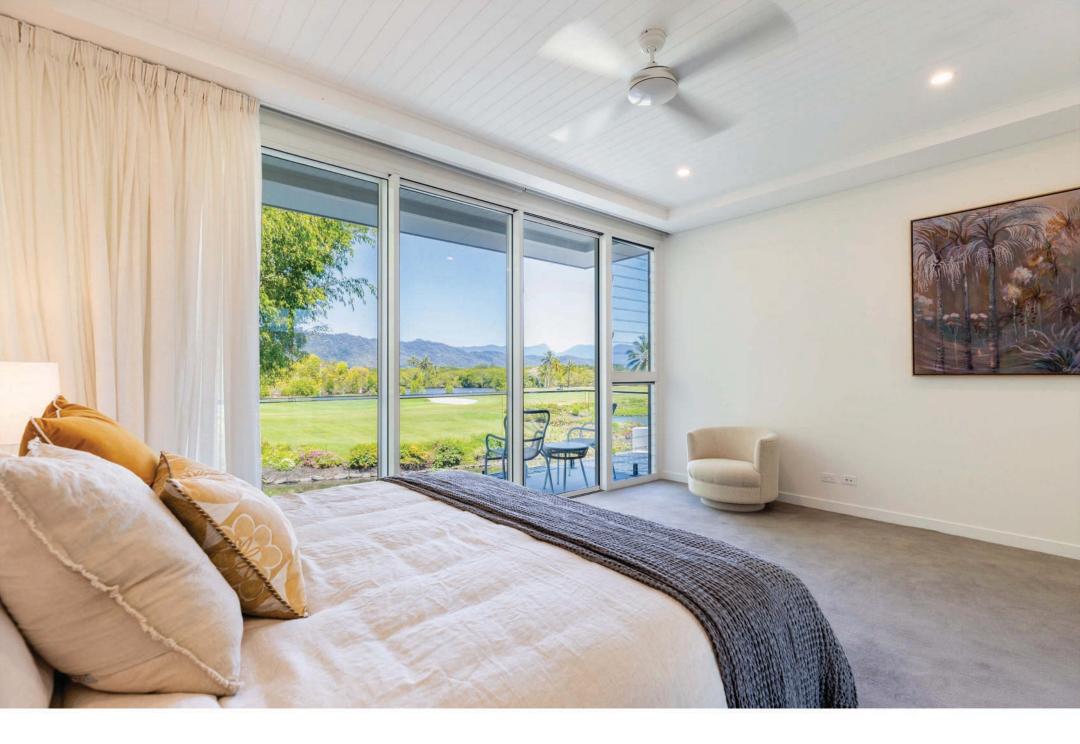

As you step into the opulent master suite, your eyes are immediately drawn to the expansive glass sliding doors that lead to the balcony, offering breathtaking views that are both serene and tropical. The king-size suite boasts a walk-through wardrobe leading to a luxurious ensuite with double basins. The ambiance is enhanced by electronic blinds, elegant sheer curtains, and a beautifully panelled high ceiling, creating a perfect blend of luxury and comfort.