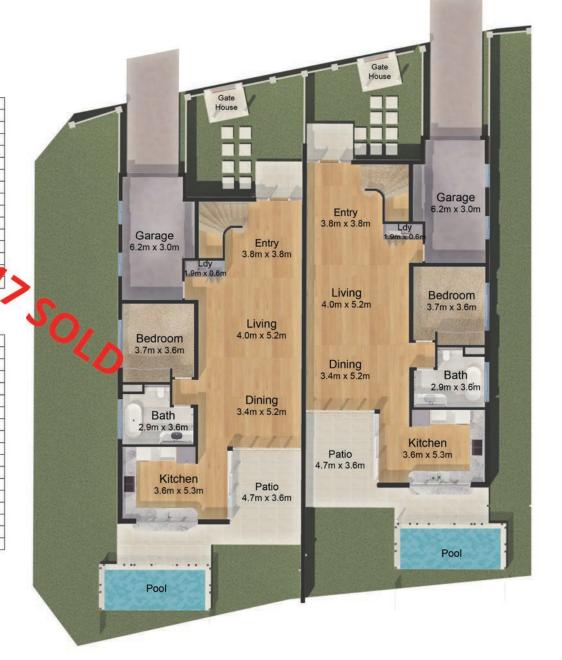

#### Villa Type A - Lot 17 Ground Level

| Name Area          |                   |
|--------------------|-------------------|
| INTERNAL AREA      |                   |
| Garage             | 20 m²             |
| Entry              | 13 m²             |
| Stair              | 5 m <sup>2</sup>  |
| Laundry            | 1 m <sup>2</sup>  |
| Dining             | 27 m <sup>2</sup> |
| Living             | 19 m²             |
| Bath               | 9 m²              |
| Bed 1              | 14 m²             |
| Kitchen            | 19 m²             |
| Ground Level Total | 127 m²            |
|                    |                   |
| EXTERNAL AREA      |                   |
| Patio              | 27 m²             |
| Pool               | 15 m <sup>2</sup> |

#### Villa Type A - Lot 16 Ground Level

| Name               | Area              |
|--------------------|-------------------|
| INTERNAL AREA      | 225<br>225        |
| Garage             | 20 m²             |
| Entry              | 13 m²             |
| Stair              | 5 m <sup>2</sup>  |
| Laundry            | 1 m <sup>2</sup>  |
| Dining             | 27 m²             |
| Living             | 19 m²             |
| Bath               | 9 m²              |
| Bed 1              | 14 m²             |
| Kitchen            | 19 m²             |
| Ground Level Total | 127 m²            |
| EXTERNAL AREA      |                   |
| Patio              | 27 m <sup>2</sup> |
| Pool               | 15 m²             |

#### Villa Type A - Lot 17 **Ground Level** Name Area INTERNAL AREA Garage 20 m<sup>2</sup> Entry 13 m<sup>2</sup> Stair 5 m<sup>2</sup> Laundry 1 m<sup>2</sup> Dining 27 m<sup>2</sup> Living 19 m<sup>2</sup> Bath 9 m<sup>2</sup> Bed 1 14 m<sup>2</sup> Kitchen 19 m<sup>2</sup> **Ground Level Total** 127 m<sup>2</sup> **EXTERNAL AREA** Patio 27 m<sup>2</sup>

#### Villa Type A - Lot 16 Ground Level

| Name               | Area                 |  |
|--------------------|----------------------|--|
| INTERNAL AREA      | 53004001443331<br>04 |  |
| Garage             | 20 m <sup>2</sup>    |  |
| Entry              | 13 m²                |  |
| Stair              | 5 m²                 |  |
| Laundry            | 1 m <sup>2</sup>     |  |
| Dining             | 27 m²                |  |
| Living             | 19 m²                |  |
| Bath               | 9 m²                 |  |
| Bed 1              | 14 m²                |  |
| Kitchen            | 19 m²                |  |
| Ground Level Total | 127 m²               |  |
| EXTERNAL AREA      | 15                   |  |
| Patio              | 27 m²                |  |
| Pool               | 15 m²                |  |