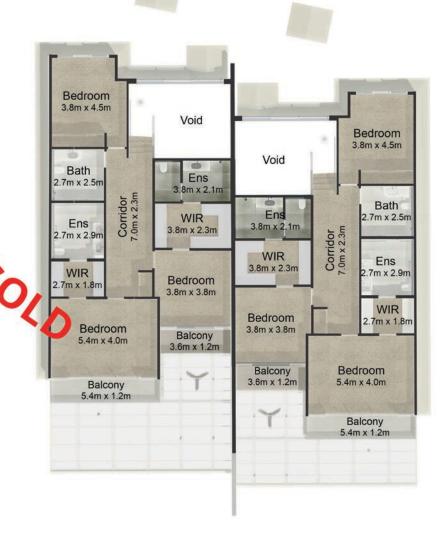

## Level 1

| Name           | Area              |  |
|----------------|-------------------|--|
| INTERNAL AREA  | CO                |  |
| Stair          | 6 m <sup>2</sup>  |  |
| Corridor       | 16 m²             |  |
| Bed 2          | 17 m <sup>2</sup> |  |
| Bath           | 7 m <sup>2</sup>  |  |
| Master Bed     | 19 m²             |  |
| Master Ensuite | 8 m²              |  |
| Master WIR     | 5 m <sup>2</sup>  |  |
| Bed 3          | 14 m²             |  |
| Bed 3 Ensuite  | 8 m²              |  |
| Bed 3 WIR      | 9 m²              |  |
| Void           | 18 m²             |  |
| Level 1 Total  | 127 m²            |  |
| EXTERNAL AREA  |                   |  |
| Balcony Master | 7 m <sup>2</sup>  |  |
| Balcony Bed 3  | 4 m²              |  |
|                |                   |  |

#### Level 1

| Name                            | Area             |   |
|---------------------------------|------------------|---|
| INTERNAL AREA                   |                  | Π |
| Stair 6 m <sup>2</sup>          |                  | Π |
| Corridor                        | 16 m²            |   |
| Bed 2                           | 17 m²            | Т |
| Bath                            | 7 m <sup>2</sup> |   |
| Master Bed                      | 19 m²            |   |
| Master Ensuite                  | 8 m²             |   |
| Master WIR                      | 5 m <sup>2</sup> |   |
| Bed 3                           | 14 m²            |   |
| Bed 3 Ensuite                   | 8 m²             |   |
| Bed 3 WIR                       | 9 m²             |   |
| Void                            | 18 m²            |   |
| Level 1 Total                   | 127 m²           |   |
|                                 | 1                | Ŋ |
| EXTERNAL AREA                   |                  |   |
| Balcony Master 7 m <sup>2</sup> |                  |   |
| Balcony Bed 3                   | 4 m²             |   |

#### Level 1

Pool

| Name                   | Area                  |  |
|------------------------|-----------------------|--|
| INTERNAL AREA          |                       |  |
| Stair 6 m <sup>2</sup> |                       |  |
| Corridor               | 16 m²                 |  |
| Bed 2                  | 17 m²                 |  |
| Bath                   | 7 m²                  |  |
| Master Bed             | 19 m²                 |  |
| Master Ensuite         | 8 m²                  |  |
| Master WIR             | 5 m²                  |  |
| Bed 3                  | 14 m²                 |  |
| Bed 3 Ensuite          | 8 m²                  |  |
| Bed 3 WIR              | 9 m²                  |  |
| Void                   | 18 m²                 |  |
| Level 1 Total          | 127 m²                |  |
| EXTERNAL AREA          |                       |  |
| Balcony Master         | ster 7 m <sup>2</sup> |  |
| Balcony Bed 3          | 4 m²                  |  |

#### Level 1

| Name           | Area              |  |
|----------------|-------------------|--|
| INTERNAL AREA  |                   |  |
| Stair          | 6 m <sup>2</sup>  |  |
| Corridor       | 16 m <sup>2</sup> |  |
| Bed 2          | 17 m <sup>2</sup> |  |
| Bath           | 7 m <sup>2</sup>  |  |
| Master Bed     | 19 m²             |  |
| Master Ensuite | 8 m²              |  |
| Master WIR     | 5 m <sup>2</sup>  |  |
| Bed 3          | 14 m²             |  |
| Bed 3 Ensuite  | 8 m²              |  |
| Bed 3 WIR      | 9 m²              |  |
| Void           | 18 m²             |  |
| Level 1 Total  | 127 m²            |  |
| EXTERNAL AREA  |                   |  |
| Balcony Master | 7 m <sup>2</sup>  |  |
| Balcony Bed 3  | 4 m <sup>2</sup>  |  |