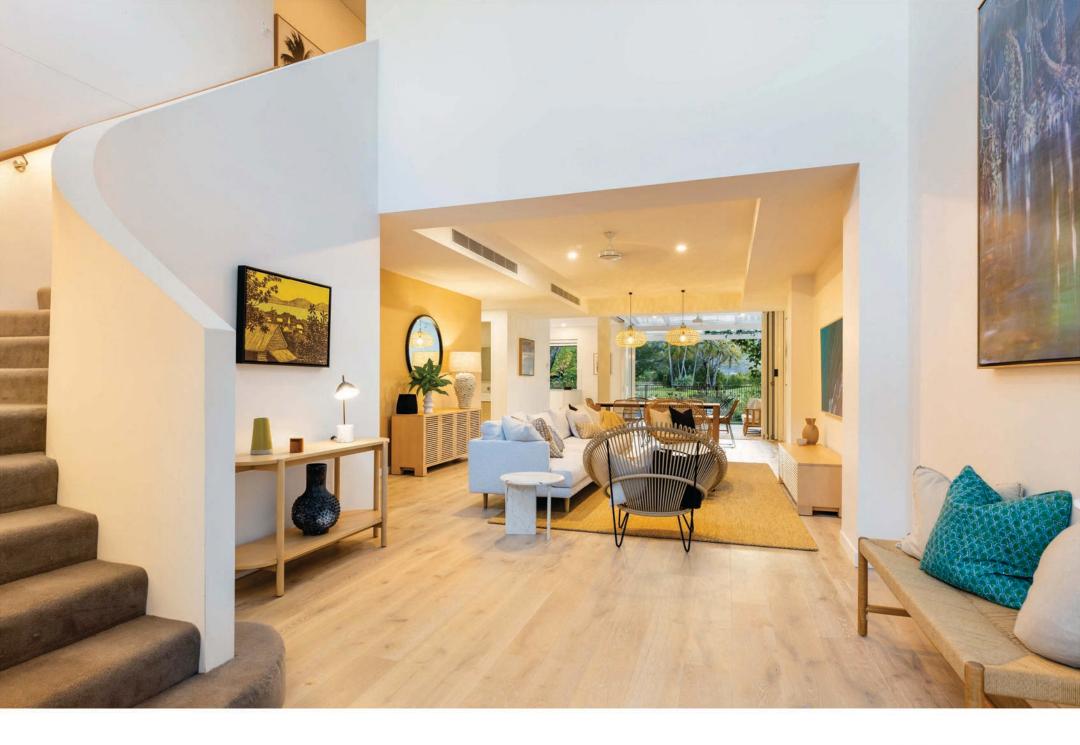

#### The Feel

As you step inside, your eyes are immediately drawn through the villa to the breathtaking vistas of the Golf Course and majestic mountains in the distance. The exquisite finishes and features radiate a sense of refined charm and sophistication, from the tactile sisal wallpaper and plush pure wool carpet on the stairway and bedrooms, to the detailed VJ panelled ceiling above the lounge area and the graceful, curved accents add an architecturally organic element to the space.

## The Design

Imagine the magic of the long bi-folding window in the kitchen, effortlessly extending out to a stylish servery/pool-bar. The living space takes it a step further with walls that open up completely, creating a harmonious flow between the indoors and outdoors. To top it off, cleverly designed retractable insect screens are fitted to all openings - a practical solution to tropical living, yet discreetly hidden when not in use.

## **Highlights**

- Incredible vista from two levels
- Spacious saltwater swimming pool with curved detail
- Covered outdoor living area seamlessly connecting to the indoors and pool
- Four spacious bedrooms, 2 with walk-in robes, and private ensuites
- Stylish and functional, contemporary kitchen design
- Expansive bi-folding kitchen window with a serving counter, framing the views
- Elegant stone benchtops in the kitchen, bathrooms, and laundry areas
- Architectural lighting enhancing the ambiance
- Fully insect screened for relaxed comfort
- High-end appliances for modern convenience
- Exquisite furniture package, décor, and kitchenware all included
- Lush tropical landscaping
- Low maintenance artificial lawn
- Side access for pool and garden maintenance
- 2 additional carparks beside the villa