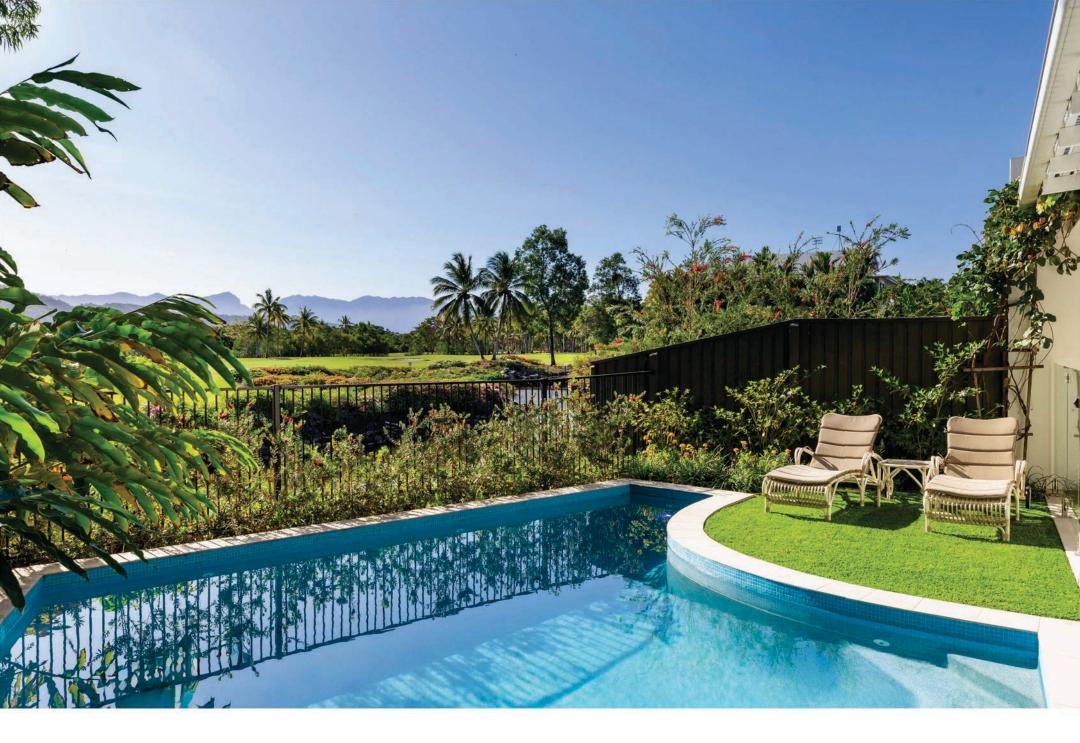

#### **Position in Estate**

With privileged end position, this is the very first villa on the lagoon side of the complex, 140 degree tropical views across the Mirage Golf Course and beyond to Mossman Gorge.

This villa boasts a spacious pool with elegant curves and internal seating, offering more than just a typical plunge pool experience. Surrounded by mature trees, the property provides a perfect blend of sunny spots and shaded areas for relaxation. Additionally, an undercover alfresco lounge area offers a generous outdoor living space.

## **Highlights**

- Incredible vista from two levels
- Spacious saltwater swimming pool with curved detail
- Covered outdoor living area seamlessly connecting to the indoors and pool
- Four spacious bedrooms, 2 with walk-in robes, and private ensuites
- Stylish and functional, contemporary kitchen design
- Expansive bi-folding kitchen window with a serving counter, framing the views
- Elegant stone benchtops in the kitchen, bathrooms, and laundry areas
- Architectural lighting enhancing the ambiance
- Fully insect screened for relaxed comfort
- High-end appliances for modern convenience
- Exquisite furniture package, décor, and kitchenware all included
- Lush tropical landscaping
- Low maintenance artificial lawn
- Side access for pool and garden maintenance
- 2 additional carparks beside the villa