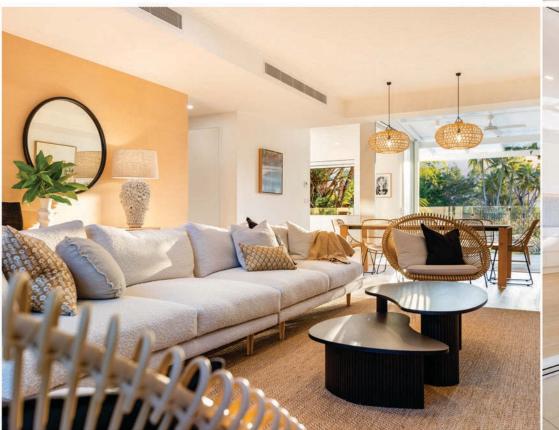

#### The Feel

As you step inside, your eyes are immediately drawn through the villa to the breathtaking vistas of the Golf Course and majestic mountains in the distance. The exquisite finishes and features radiate a sense of refined charm and sophistication, from the tactile sisal wallpaper and plush pure wool carpet on the stairway and bedrooms, to the detailed VJ panelled ceiling above the lounge area and the graceful, curved accents add an architecturally organic element to the space.