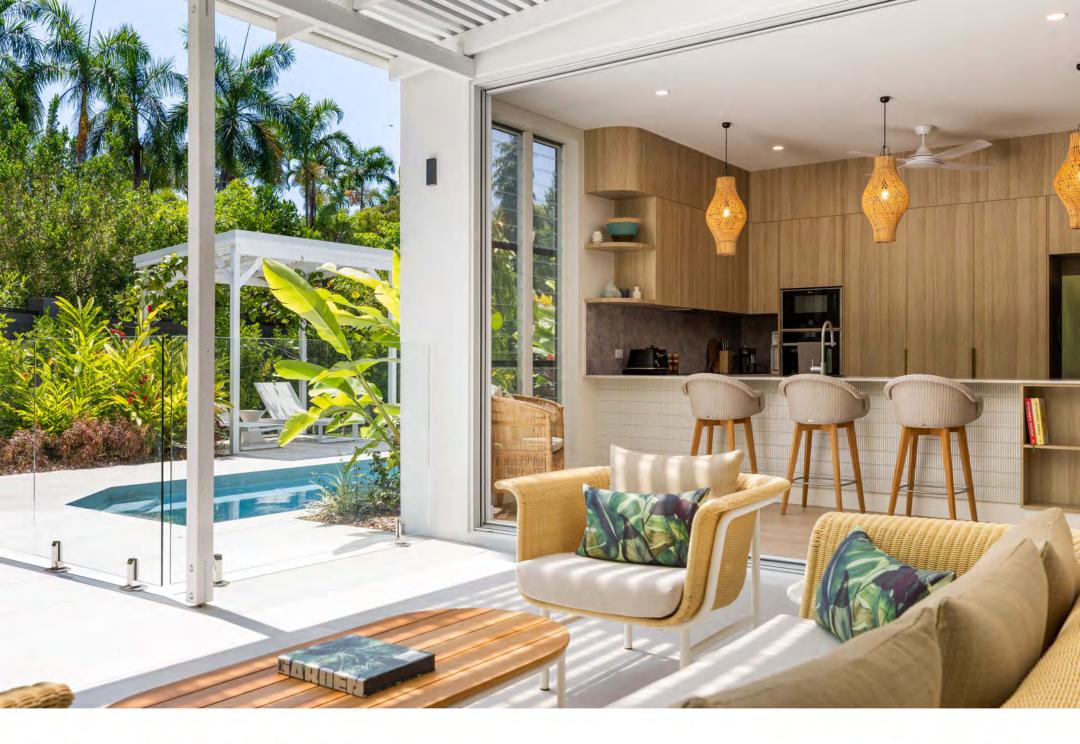

## **The Design**

From the gatehouse, the expansive botanical gardens and fish-filled frogpond set the 'Wow' theme for this villa.

Emanating a bright and breezy atmosphere, the sense of space is elevated by expansive glass panels that bathe the interior in an abundance of natural light, the windows showcasing the lush tropical gardens outside.

The design is idyllic, with the kitchen and dining area totally opening out to the outdoor living space and swimming pool on the northern side. Memories are made from intimate moments created in beautiful relaxed spaces like this, peaceful and private, with a mood of rest and relaxation, emersed with contemporary textures and finishes.