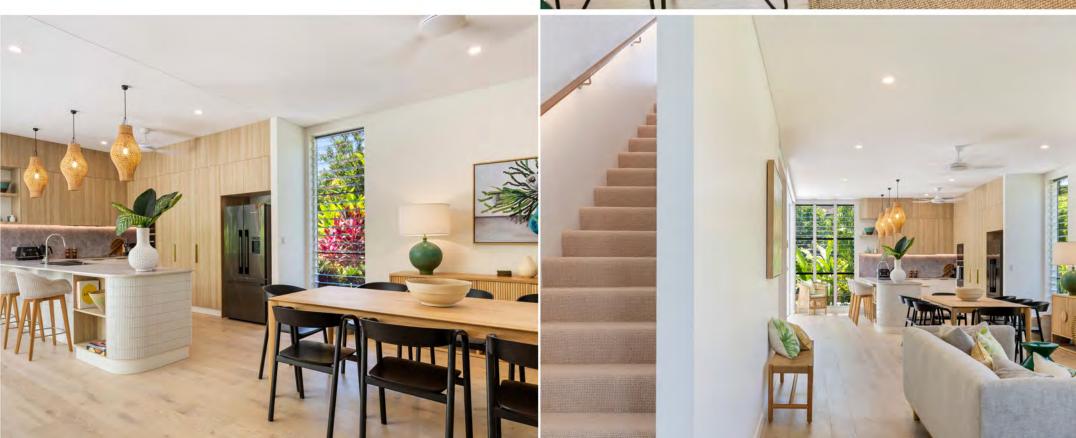

The design is idyllic, with the kitchen and dining area totally opening out to the outdoor living space and swimming pool on the northern side. Memories are made from intimate moments created in beautiful relaxed spaces like this, peaceful and private, with a mood of rest and relaxation, emersed with contemporary textures and finishes.

Also on this level, another comfortably large, living-room space with balcony access and a dedicated office/games room with built-in desk and loads of natural light.

The lift near the entry is genius, convenient for luggage and those less mobile. A full size laundry, a powder-room, a single car garage with space for two additional vehicles and oodles of storage space, you'll want for nothing in this very special garden villa.