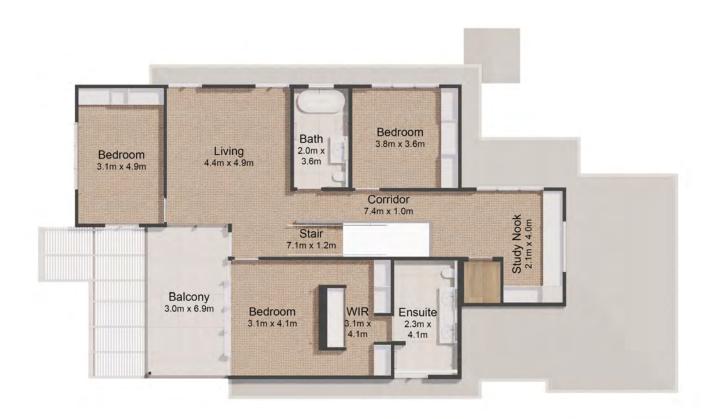

You can take your pick for master retreat, as there are two! Whether you prefer the upstairs suite with a balcony overlooking the gardens or the downstairs suite with direct access to the terrace and pool, both offer opulent robes and lavish ensuites. Two additional bedrooms upstairs share a generous bathroom.

Also on this level, another comfortably large, living-room space with balcony access and a dedicated office/games room with built-in desk and loads of natural light.

The lift near the entry is genius, convenient for luggage and those less mobile. A full size laundry, a powder-room, a single car garage with space for two additional vehicles and oodles of storage space, you'll want for nothing in this very special garden villa.

## Level 1

| Name               | Area               |
|--------------------|--------------------|
| INTERNAL AREA      |                    |
| Bath               | 7 m <sup>2</sup>   |
| Bed 3              | 15 m <sup>2</sup>  |
| Bed 4              | 14 m <sup>2</sup>  |
| Lift               | 2 m <sup>2</sup>   |
| Living L1          | 23 m <sup>2</sup>  |
| Corridor L1        | 11 m <sup>2</sup>  |
| Bed 2              | 13 m <sup>2</sup>  |
| Bed 2 Walk-In-Robe | 9 m <sup>2</sup>   |
| Bed 2 Ensuite      | 9 m <sup>2</sup>   |
| Stair L1           | 6 m <sup>2</sup>   |
| Study Nook         | 9 m <sup>2</sup>   |
| Level 1 Total      | 118 m <sup>2</sup> |
| Balcony            | 16 m <sup>2</sup>  |