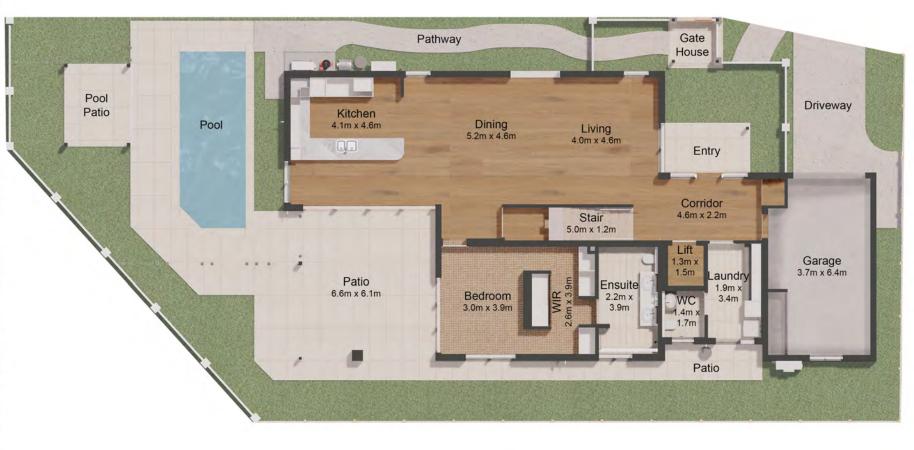

#### Lot 1 Villa Ground Level

| Name                      | Area               |  |  |
|---------------------------|--------------------|--|--|
| INTERNAL AREA             |                    |  |  |
| Garage                    | 24 m <sup>2</sup>  |  |  |
| Living                    | 22 m <sup>2</sup>  |  |  |
| Dining                    | 23 m <sup>2</sup>  |  |  |
| Stair                     | 5 m <sup>2</sup>   |  |  |
| Kitchen                   | 19 m <sup>2</sup>  |  |  |
| Lift                      | 2 m <sup>2</sup>   |  |  |
| Bed 1                     | 12 m <sup>2</sup>  |  |  |
| Bed 1 Walk-In-Robe        | 7 m <sup>2</sup>   |  |  |
| Bed 1 Bath                | 8 m <sup>2</sup>   |  |  |
| WC                        | 2 m <sup>2</sup>   |  |  |
| Laundry                   | 7 m <sup>2</sup>   |  |  |
| Corridor                  | 11 m <sup>2</sup>  |  |  |
| <b>Ground Level Total</b> | 142 m <sup>2</sup> |  |  |
|                           |                    |  |  |
| Patio                     | 35 m <sup>2</sup>  |  |  |
| Pool                      | 21 m <sup>2</sup>  |  |  |

## Level 1

| Name               | Area               |
|--------------------|--------------------|
| INTERNAL AREA      |                    |
| Bath               | 7 m <sup>2</sup>   |
| Bed 3              | 15 m <sup>2</sup>  |
| Bed 4              | 14 m <sup>2</sup>  |
| Lift               | 2 m <sup>2</sup>   |
| Living L1          | 23 m <sup>2</sup>  |
| Corridor L1        | 11 m <sup>2</sup>  |
| Bed 2              | 13 m <sup>2</sup>  |
| Bed 2 Walk-In-Robe | 9 m <sup>2</sup>   |
| Bed 2 Ensuite      | 9 m <sup>2</sup>   |
| Stair L1           | 6 m <sup>2</sup>   |
| Study Nook         | 9 m <sup>2</sup>   |
| Level 1 Total      | 118 m <sup>2</sup> |
| Balcony            | 16 m <sup>2</sup>  |

#### Ground Level

| Name               | Area               |
|--------------------|--------------------|
| INTERNAL AREA      |                    |
| Garage             | 24 m <sup>2</sup>  |
| Living             | 22 m <sup>2</sup>  |
| Dining             | 23 m <sup>2</sup>  |
| Stair              | 5 m <sup>2</sup>   |
| Kitchen            | 19 m <sup>2</sup>  |
| Lift               | 2 m <sup>2</sup>   |
| Bed 1              | 12 m <sup>2</sup>  |
| Bed 1 Walk-In-Robe | 7 m <sup>2</sup>   |
| Bed 1 Bath         | 8 m <sup>2</sup>   |
| WC                 | 2 m <sup>2</sup>   |
| Laundry            | 7 m <sup>2</sup>   |
| Corridor           | 11 m <sup>2</sup>  |
| Ground Level Total | 142 m <sup>2</sup> |
| Patio              | 35 m <sup>2</sup>  |
| Pool               | 21 m <sup>2</sup>  |